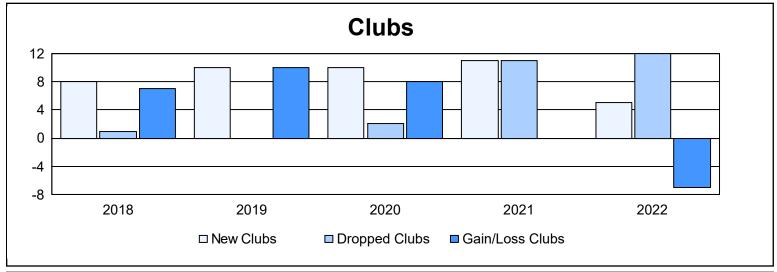

District S 2

As of June 2022 Cumulative

| Year      | New<br>Clubs | Dropped<br>Clubs | Gain/<br>Loss<br>Clubs | New<br>Members | Charter<br>Members | Reinstate<br>Members | Transfer<br>Members | Total<br>Member<br>Added | Total<br>Members<br>Dropped | Gain/<br>Loss<br>Members |
|-----------|--------------|------------------|------------------------|----------------|--------------------|----------------------|---------------------|--------------------------|-----------------------------|--------------------------|
| 2017-2018 | 8            | 1                | 7                      | 441            | 208                | 19                   | 10                  | 678                      | 368                         | 310                      |
| 2018-2019 | 10           | 0                | 10                     | 194            | 315                | 32                   | 2                   | 543                      | 416                         | 127                      |
| 2019-2020 | 10           | 2                | 8                      | 89             | 197                | 39                   | 0                   | 325                      | 554                         | -229                     |
| 2020-2021 | 11           | 11               | 0                      | 327            | 240                | 15                   | 12                  | 594                      | 449                         | 145                      |
| 2021-2022 | 5            | 12               | -7                     | 415            | 160                | 75                   | 10                  | 660                      | 685                         | -25                      |
| Average   | 9            | 5                | 4                      | 293            | 224                | 36                   | 7                   | 560                      | 494                         | 66                       |